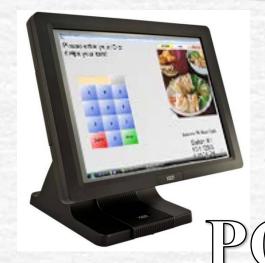

# POS System By Tuniss Computer

- •Win 10
- •4GB Ram
- •128 GB SSD H.D
- •Intel i3 3.3 Ghz CPU
- •Built in cable management keeps cords out of sight.
- •IP54 Rating—Resistant to dust buildup and splashing water
- •Die-cut aluminum alloy frame provides bump-free operation

# POS System By Tuniss Computer

P.O.S X PRICE: \$Call

(Dine/In, Deli, Liquor Stores & Fast Base Locations)

- Installation & Training (estimated)\$300.00 (included with one Station)
- Standard Restaurant Menu Input (estimated): \$300.00 (included with one Station except BARS)
- Optional Retail Store Inventory Input (estimated): \$400.00
- Optional (Low Rate) Credit Card Processing (-\$200 Discount)

### **Includes:**

15" Touch Screen,
Keyboard, Cash Drawer & Cable
Epson Thermal Printer
Magnet Card Reader (MSR)
Kitchen Printer For (Restaurant)

Barcode Scanner + Pole Display (for retail) Software (x1 license) One Year Phone & Remote Support (\$598Value).