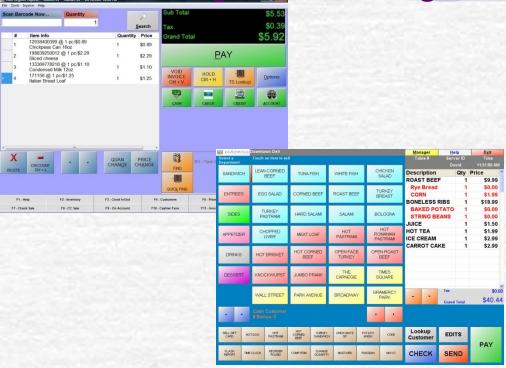

| an Barc    | ode Now                                         | Quantity                   |                      | 0                 | Sub To   | otal               |                    | \$5.5              | 53                |            |
|------------|-------------------------------------------------|----------------------------|----------------------|-------------------|----------|--------------------|--------------------|--------------------|-------------------|------------|
|            |                                                 |                            | 1                    | Search            | Tax      |                    |                    | \$0.3              | 39                |            |
|            | Item Info                                       |                            | Quar                 | ntity Price       | Grand    | Total              |                    | \$5.9              |                   |            |
| 1          | 12938400399 @ 1 pc/\$0.89<br>Chickpeas Can 16oz |                            |                      |                   |          |                    | ΨΟ.Θ               | 4                  |                   |            |
|            |                                                 | an 16oz<br>2 @ 1 pc/\$2.29 |                      |                   |          |                    | PAY                |                    |                   |            |
| 2          | Sliced cheese                                   | 9                          | 1<br>D               | \$2.29            |          |                    | EAT                |                    |                   |            |
| 3          | 13336977821<br>Condensed N                      | pcAmerica                  | Touch an item to sel |                   |          |                    |                    | Manager<br>Table # | Help<br>Server ID | Exit       |
| 4          | 171156@1                                        | Department                 | Touch all homes      |                   |          |                    |                    | 12010              | David             | 11:31:50 A |
| -          | Italian Bread                                   | SANDWICH                   | LEAN CORNED          | TUNA FISH         | W        | HITE FISH          | CHICKEN            | Description        |                   | Price      |
|            |                                                 | Dry C.                     | BEEF                 | 100               |          |                    | SALAD              | ROAST BEE          |                   | \$9.99     |
|            |                                                 |                            |                      |                   |          |                    | minum              | Rye Bread          | 1                 | \$0.00     |
|            |                                                 | ENTREES                    | EGG SALAD            | CORNED BEE        | EF RO    | AST BEEF           | TURKEY             | CORN               | 1                 | \$1.99     |
|            |                                                 |                            |                      |                   |          |                    |                    | BONELESS           | RIBS 1            | \$18.99    |
|            |                                                 |                            | TURKEY               |                   |          |                    |                    | BAKED PO           |                   | \$0.0      |
|            |                                                 | SIDES                      | PASTRAMI             | HARD SALAN        | yll :    | SALAMI             | BOLOGNA            | STRING BE          | EANS 1            | \$0.0      |
|            |                                                 |                            |                      |                   | _        |                    |                    | JUICE              | 1                 | \$1.5      |
|            |                                                 | APPETIZER                  | CHOPPED              | MEAT LOAF         |          | HOT                | HOT<br>ROMANIAN    | HOT TEA            | 1                 | \$1.99     |
|            |                                                 | ALTERNATION.               | LIVER                | MUNT DOZE         | PA       | ASTRAMI            | PASTRAMI           | ICE CREAM          | 1                 | \$2.99     |
| X          | -                                               |                            |                      |                   |          |                    |                    | CARROT CA          | KE 1              | \$2.99     |
|            | DISCOUNT<br>Ctrl + L                            | DRINKS                     | HOT BRISKET          | HOT CORNE<br>BEEF |          | PEN FACE<br>TURKEY | OPEN ROAST<br>BEEF |                    |                   |            |
| DELETE     | Ctn + L                                         |                            |                      | DEE               |          | UNNET              | OCC                |                    |                   |            |
|            |                                                 |                            |                      |                   |          | THE                | TIMES              |                    |                   |            |
|            |                                                 | DESSERT                    | KNOCKWURST           | JUMBO FRAN        | ek c/    | ARNEGIE            | SQUARE             |                    |                   |            |
| F1 - He    | elp                                             |                            |                      |                   | -        |                    |                    |                    |                   |            |
| F7 - Checi |                                                 |                            | WALL STREET          | PARK AVENU        | JE BR    | COADWAY            | GRAMERCY<br>PARK   |                    | Tax               | \$0        |
| FFComo     | 1 sale                                          |                            |                      |                   |          |                    | PARK               |                    | Grand Total       | \$40.      |
|            |                                                 |                            |                      |                   |          |                    |                    |                    |                   |            |
|            |                                                 |                            |                      |                   |          |                    |                    |                    |                   |            |
|            |                                                 |                            |                      |                   |          |                    |                    |                    |                   |            |
|            |                                                 | SELL OFT HOT               | TDOG HOT PASTRAM     |                   | URKEY CH | OCK MATZ F         | POTATO COME        | Lookup             | EDITS             |            |
|            |                                                 | COO                        | Facilities           | BEEF              | DVIKIN   | 3                  | Mash               | Customer           |                   | PAY        |
|            |                                                 | FLASH TIME                 | CLOCK REORDER        | COMPTEM CH        | HANGE    | AUSTARD F          | RUSSIAN MAYO       | OUTOK              | DENID             | PAI        |
|            |                                                 | REPORT                     | CLOCK ROUND          | COMPTEM GU        | MINITY   | USTAND             | RUSSIAN MATO       | CHECK              | SEND              |            |