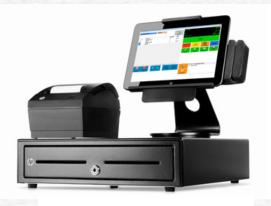

# POS System By Tuniss Computer

- •Win 10
- •4GB Ram
- •128 GB SSD H.D
- •Intel i3 3.3 Ghz CPU
- •Built in cable management keeps cords out of sight.
- •IP54 Rating—Resistant to dust buildup and splashing water
- •Die-cut aluminum alloy frame provides bump-free operation

# POS System By Tuniss Computer

P.O.S X PRICE: \$Call

(Dine/In, Deli, Liquor Stores & Fast Base Locations)

- Installation & Training (estimated)\$300.00 (included with one Station)
- Standard Restaurant Menu Input (estimated): \$300.00 (included with one Station except BARS)
- Optional Retail Store Inventory Input (estimated): \$400.00
- Optional (Low Rate) Credit Card Processing (-\$200 Discount)

### **Includes:**

15" Touch Screen,
Keyboard, Cash Drawer & Cable
Epson Thermal Printer
Magnet Card Reader (MSR)
Kitchen Printer For (Restaurant)

Barcode Scanner + Pole Display (for retail) Software (x1 license) One Year Phone & Remote Support (\$598Value).