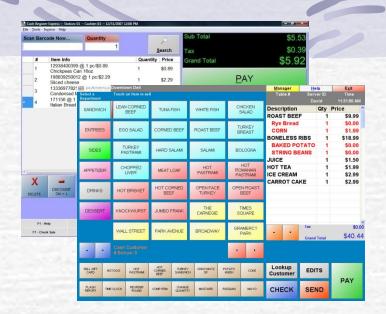

| an Barc    | ode Now                                         | Quantity                   |                      | 0                 | Sub To   | otal               |                    | \$5.5              | 53                |            |
|------------|-------------------------------------------------|----------------------------|----------------------|-------------------|----------|--------------------|--------------------|--------------------|-------------------|------------|
|            |                                                 |                            | 1                    | Search            | Tax      |                    |                    | \$0.3              | 39                |            |
|            | Item Info                                       |                            | Quar                 | ntity Price       | Grand    | Total              |                    | \$5.9              |                   |            |
| 1          | 12938400399 @ 1 pc/\$0.89<br>Chickpeas Can 16oz |                            |                      |                   |          |                    | ΨΟ.Θ               | 4                  |                   |            |
|            |                                                 | an 16oz<br>2 @ 1 pc/\$2.29 |                      |                   |          |                    | PAY                |                    |                   |            |
| 2          | Sliced cheese                                   | 9                          | 1<br>D               | \$2.29            |          |                    | EAT                |                    |                   |            |
| 3          | 13336977821<br>Condensed N                      | pcAmerica                  | Touch an item to sel |                   |          |                    |                    | Manager<br>Table # | Help<br>Server ID | Exit       |
| 4          | 171156@1                                        | Department                 | Touch all homes      |                   |          |                    |                    | 12010              | David             | 11:31:50 A |
| -          | Italian Bread                                   | SANDWICH                   | LEAN CORNED          | TUNA FISH         | W        | HITE FISH          | CHICKEN            | Description        |                   | Price      |
|            |                                                 | Dry C.                     | BEEF                 | 100               |          |                    | SALAD              | ROAST BEE          |                   | \$9.99     |
|            |                                                 |                            |                      |                   |          |                    | minum              | Rye Bread          | 1                 | \$0.00     |
|            |                                                 | ENTREES                    | EGG SALAD            | CORNED BEE        | EF RO    | AST BEEF           | TURKEY             | CORN               | 1                 | \$1.99     |
|            |                                                 |                            |                      |                   |          |                    |                    | BONELESS           | RIBS 1            | \$18.99    |
|            |                                                 |                            | TURKEY               |                   |          |                    |                    | BAKED PO           |                   | \$0.0      |
|            |                                                 | SIDES                      | PASTRAMI             | HARD SALAN        | yll :    | SALAMI             | BOLOGNA            | STRING BE          | EANS 1            | \$0.0      |
|            |                                                 |                            |                      |                   | _        |                    |                    | JUICE              | 1                 | \$1.5      |
|            |                                                 | APPETIZER                  | CHOPPED              | MEAT LOAF         |          | HOT                | HOT<br>ROMANIAN    | HOT TEA            | 1                 | \$1.99     |
|            |                                                 | ALTERNATION.               | LIVER                | MUNT DOZE         | PA       | ASTRAMI            | PASTRAMI           | ICE CREAM          | 1                 | \$2.99     |
| X          | -                                               |                            |                      |                   |          |                    |                    | CARROT CA          | KE 1              | \$2.99     |
|            | DISCOUNT<br>Ctrl + L                            | DRINKS                     | HOT BRISKET          | HOT CORNE<br>BEEF |          | PEN FACE<br>TURKEY | OPEN ROAST<br>BEEF |                    |                   |            |
| DELETE     | Ctn + L                                         |                            |                      | DEE               |          | UNNET              | OCC                |                    |                   |            |
|            |                                                 |                            |                      |                   |          | THE                | TIMES              |                    |                   |            |
|            |                                                 | DESSERT                    | KNOCKWURST           | JUMBO FRAN        | ek c/    | ARNEGIE            | SQUARE             |                    |                   |            |
| F1 - He    | elp                                             |                            |                      |                   | -        |                    |                    |                    |                   |            |
| F7 - Checi |                                                 |                            | WALL STREET          | PARK AVENU        | JE BR    | COADWAY            | GRAMERCY<br>PARK   |                    | Tax               | \$0        |
| FFComo     | 1 sale                                          |                            |                      |                   |          |                    | PARK               |                    | Grand Total       | \$40.      |
|            |                                                 |                            |                      |                   |          |                    |                    |                    |                   |            |
|            |                                                 |                            |                      |                   |          |                    |                    |                    |                   |            |
|            |                                                 |                            |                      |                   |          |                    |                    |                    |                   |            |
|            |                                                 | SELL OFT HOT               | TDOG HOT PASTRAM     |                   | URKEY CH | OCK MATZ F         | POTATO COME        | Lookup             | EDITS             |            |
|            |                                                 | COO                        | Facilities           | BEEF              | DVIKIN   | 3                  | Mash               | Customer           |                   | PAY        |
|            |                                                 | FLASH TIME                 | CLOCK REORDER        | COMPTEM CH        | HANGE    | AUSTARD F          | RUSSIAN MAYO       | OUTOK              | DENID             | PAI        |
|            |                                                 | REPORT                     | CLOCK ROUND          | COMPTEM GU        | MINITY   | USTAND             | RUSSIAN MATO       | CHECK              | SEND              |            |