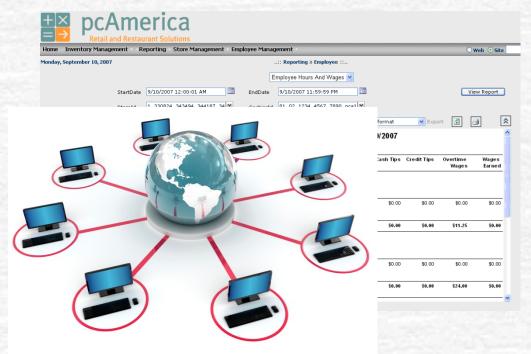

# Web 2.0: pcAmerica Web Portal Web-Accessible Reporting, Back Office

- •pcAmerica Web Portal brings internet-based, enterprise back-end to chains and independents
- Accessible from most web browsers, from any computer in the world with internet access
- •Portal is a hosted solution, or can be hosted by the end user on their own servers
- Stores synchronize to the web portal in near real time, two-way pass
- Run a full suite of reports for one store or a chain of stores, from the internet
- Add or modify inventory items, menus
- •Create and modify employees, permissions
- •Purchase orders, inter-store transfers
- Configure touch screen layouts
- Future changes coming
- Available starting at \$ 20\month\store