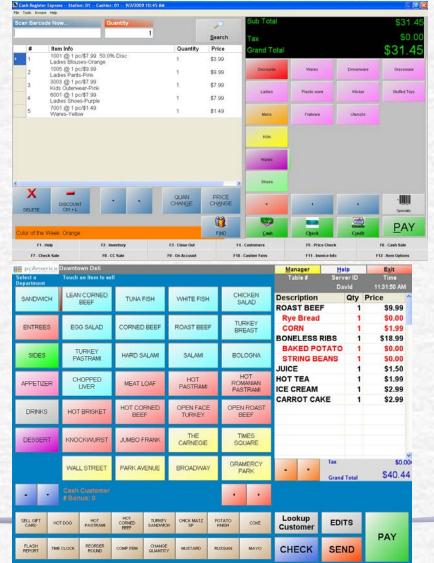

Cash Register Express is a an easy to use retail point of sale systems that enables fast checkout and detailed inventory tracking. Restaurant Pro Express is a restaurant point of sale system that streamlines operations and increases efficiency.

#### **General Features**

- Fast, easy checkout and order taking
- Detailed inventory tracking
- Touch screen invoicing
- Bar code scanning
- Print receipts, bar code labels
- Integrates with QuickBooks accounting
- Multi-site capable with internet web portal
- Online reporting and business management

- Customer tracking with loyalty
- Process gift cards
- Employee security
- Time clock with labor scheduler
- Detailed reporting (over 75 reports)
- SQL Server, .NET Architecture
- Secure credit card processing PCI\PA-DSS